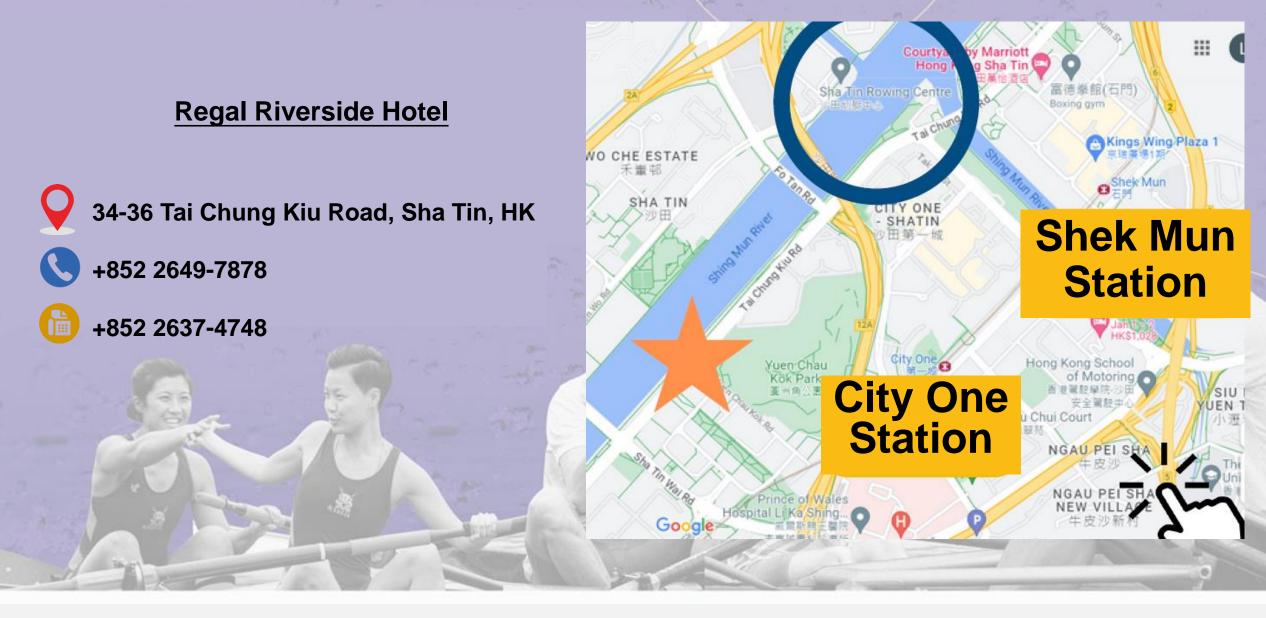

#### **Alva Hotel By Royal**

HK China Rowing Association ALVA HOTEL BY ROYAL (book-directonline.com)

1 Yuen Hong Street, Sha Tin, N.T., Hong Kong

+852 3653-1111

+852 3653-1122

Feel free to scan the QR code to reserve the room directly at a discounted HKCRA rate.