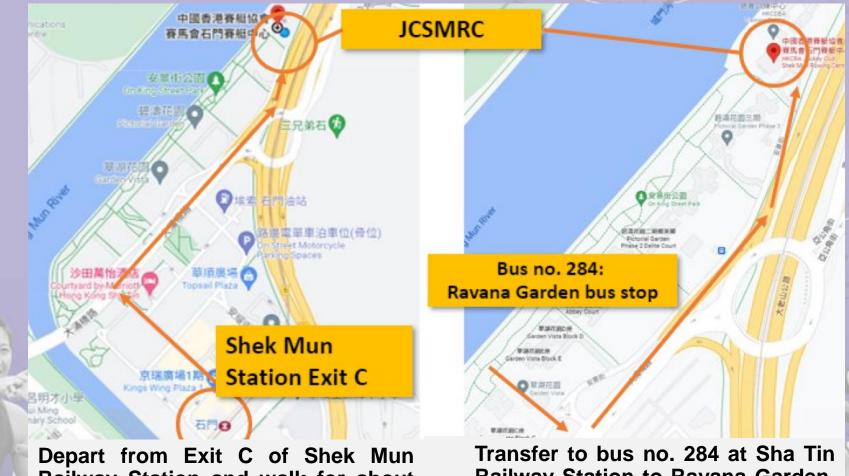

## TRANSPORTATION

Railway Station and walk for about 15 minutes

Transfer to bus no. 284 at Sha Tin Railway Station to Ravana Garden, and walk for about 10 minutes