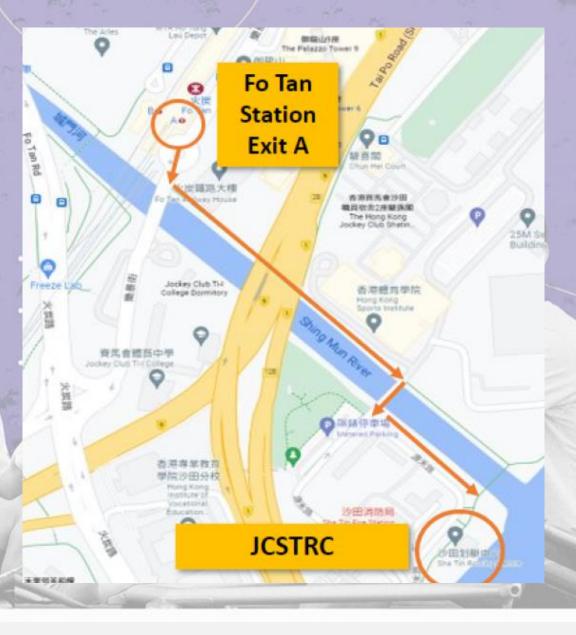

#### Jockey Club Sha Tin Rowing Centre (JCSTRC)

Exit from the Exit A of Fo Tan Railway Station and walk about 10 minutes