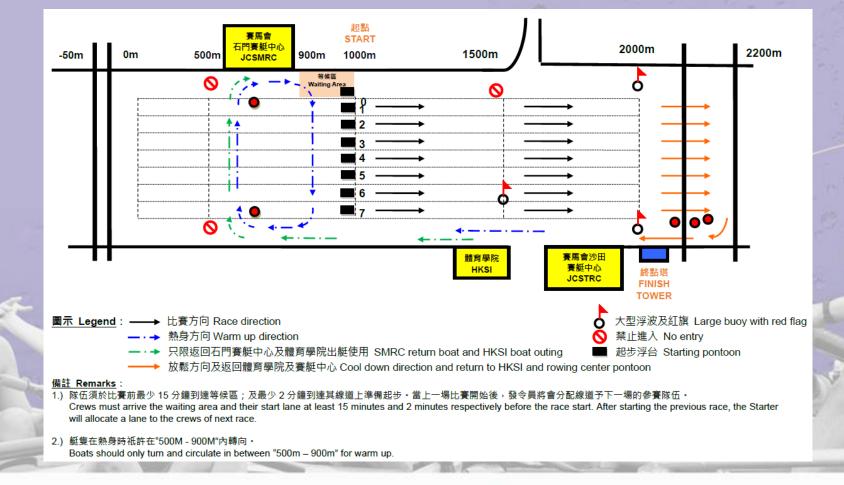

# **RACE INFORMATION**

The Regatta will be based at the Jockey Club Sha Tin Rowing Centre and the Jockey Club Shek Mun Rowing Centre, both of which are in Sha Tin adjacent to the Shing Mun River and are managed by HKCRA. Racing will take place on the Shing Mun Regatta Course which is a tidal river.

#### **VENUE AND COMPETITION COURSE**

Race Lane Draw - A random draw for Heats (where required) and race lanes will be conducted on Sunday, 3<sup>rd</sup> April 2024, at 7pm HK Time at the Jockey Club Sha Tin Rowing Centre.