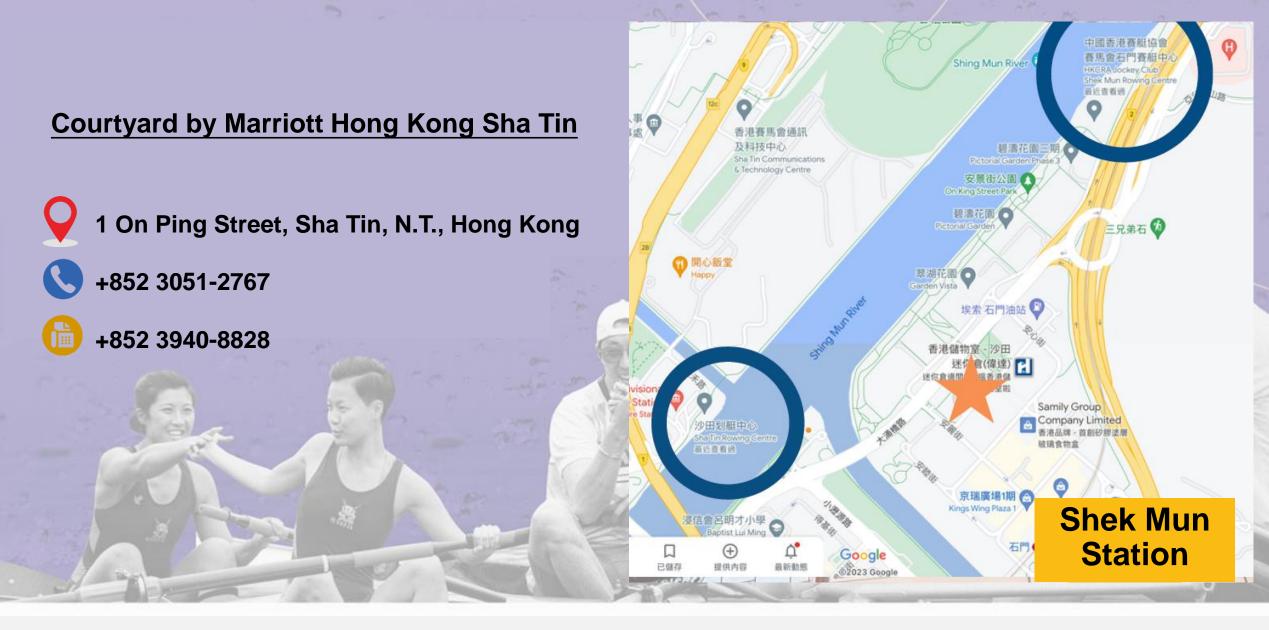

#### **Courtyard by Marriott Hong Kong Sha Tin**

All entries shall be made through the online entry platform

ENTRY DEADLINE - 25<sup>th</sup> March 2024 (Monday) before 12:00 noon (HK Time). (No late entry will be accepted as the online system will reject any late entry automatically.)