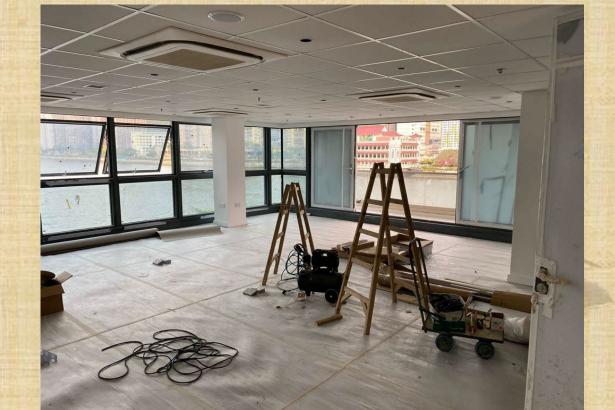

## **Project Progress to Date:**

- In General Terms:
- The extension project is in its final phase & remains on course to fully reopen in Mid May 23.
- STRC soft opening/trial operation in 16<sup>th</sup> April Onwards (Limited Access)
- Hard Launch Monday 15<sup>th</sup> May 2023 (Full Access) Clubs Rep to be invited.
- Big Rowing Day End of May /Early June (Weekend)

#### **Soft Launch - JCSTRC**

From 16<sup>th</sup> April 2023

- Limited Access Boat House 1 & 2 / 1<sup>st</sup> Floor Changing Room Facilities / 2/F HKCRA Office / 2/F Restrooms / Lift Access / Indoor Rowing Training
- Usage by reservation (email) <u>facilitiesmgt@rowing.org.hk</u>
- Boat Launch from JCSTRC progressive pattern pending on boat movements
- YDP programme to made gradual return