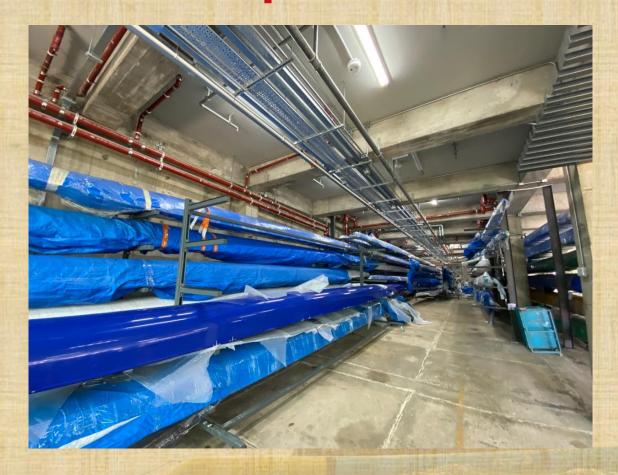

#### Hong Kong, China Rowing Association 中國香港賽艇協會

Boat House - Storage as of 29th June

Hong Kong, China Rowing Association 中國香港賽艇協會

Boat House - Open Yard area as of 29th June

Hong Kong, China Rowing Association 中國香港賽艇協會

## **STRC Temporary Storage Arrangements**

As of 29th June - HKCRA has relocated all boats stored at open yard back into Bay 1 and 2 -

Maintenance Considerations from now to reopen:

- Plastic Wrap Removal or partial removal
- All HKCRA boats have their plastic wraps semi removed
- Clubs own discretion whether to remove or partial remove
- HKCRA will assist clubs with boats conditioning arrangements