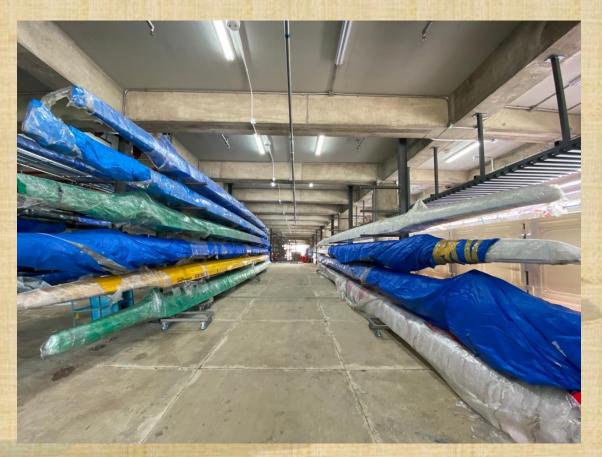

#### Hong Kong, China Rowing Association 中國香港賽艇協會

Boat House - Storage as of 29th June

Hong Kong, China Rowing Association 中國香港賽艇協會

Boat House - Open Yard area as of 29th June

Hong Kong, China Rowing Association 中國香港賽艇協會

## **STRC Temporary Storage Arrangements**

As of 29th June - HKCRA has relocated all boats stored at open yard back into Bay 1 and 2 -

Maintenance Considerations from now to reopen:

- Plastic Wrap Removal or partial removal
- All HKCRA boats have their plastic wraps semi removed
- Clubs own discretion whether to remove or partial remove
- HKCRA will assist clubs with boats conditioning arrangements