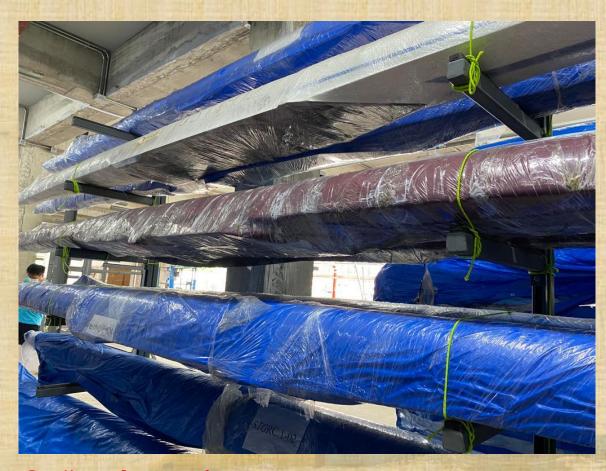

## **STRC Temporary Storage Arrangements**

As of 29th June - HKCRA has relocated all boats stored at open yard back into Bay 1 and 2 -

Maintenance Considerations from now to reopen:

- Plastic Wrap Removal or partial removal
- All HKCRA boats have their plastic wraps semi removed
- Clubs own discretion whether to remove or partial remove
- HKCRA will assist clubs with boats conditioning arrangements