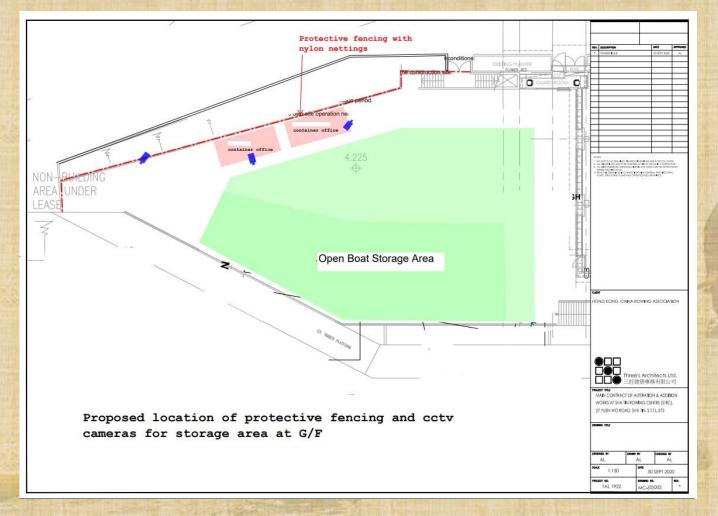

## **STRC Temporary Storage Arrangements**

As of 29th June - HKCRA has relocated all boats stored at open yard back into Bay 1 and 2 -

Maintenance Considerations from now to reopen:

- Plastic Wrap Removal or partial removal
- All HKCRA boats have their plastic wraps semi removed
- Clubs own discretion whether to remove or partial remove
- HKCRA will assist clubs with boats conditioning arrangements